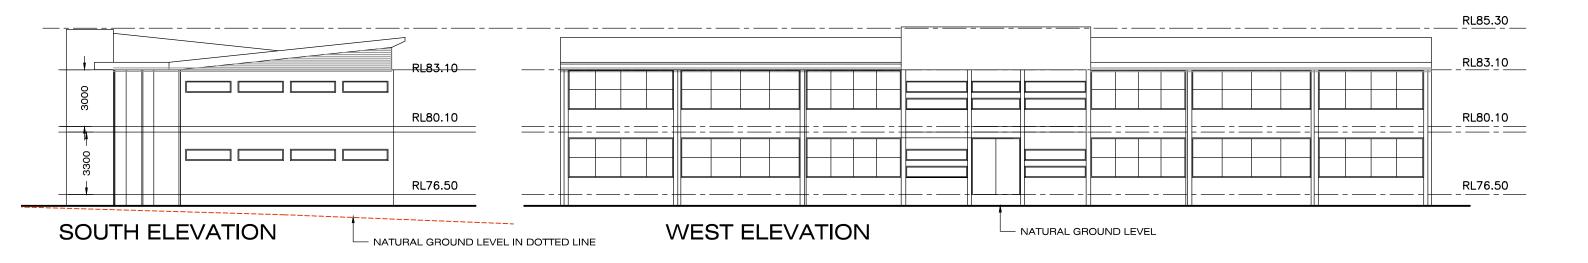

## **WEST ELEVATION**

### **NORTH ELEVATION**

#### A.CHANDRAHASAN **ARCHITECT**

20 Valley Road Eastwood NSW 2122 PH. 0433 599 222

Al Mabarat Benevolent Society Ltd Arrahman College Lot 95-105, 17th Avenue, Austral

**SECTION CC** 

**ADMIN AND PRAYER SECTION & ELEVATIONS** 

| DRAWN<br>H <b>ASAN</b> |                           | DWG No.    |
|------------------------|---------------------------|------------|
| SCALE<br>1:200         | DATE<br><b>20-09-2017</b> | 14.09/DA18 |