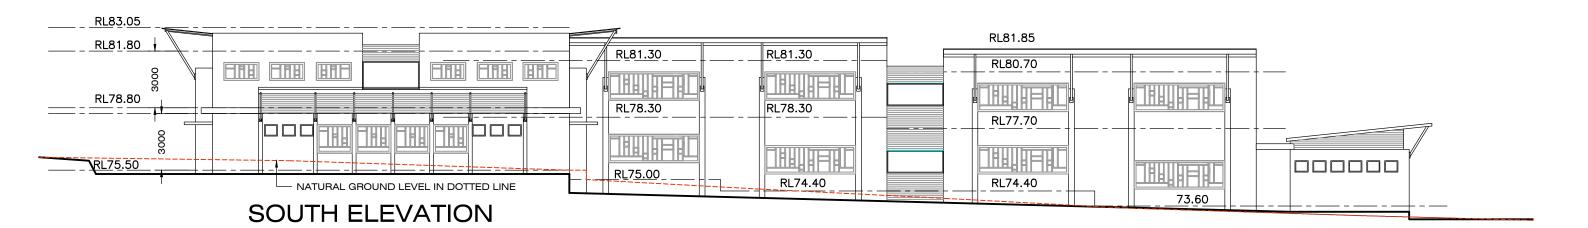

14.09/DA10A

20 Valley Road Eastwood NSW 2122 PH. 0433 599 222

| PRIMARY    | DRAWN<br><b>HASAN</b> |                           | DWG No.     |
|------------|-----------------------|---------------------------|-------------|
| ELEVATIONS | SCALE<br>1:200        | DATE<br><b>20-09-2017</b> | 14.09/DA11A |