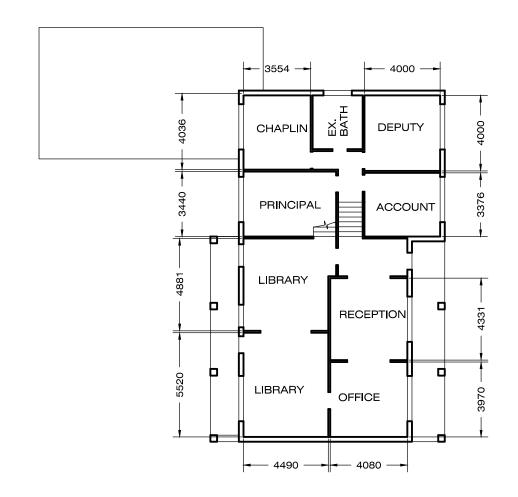

**GROUND FLOOR PLAN** 

LOWER GROUND FLOOR PLAN

A.CHANDRAHASAN ARCHITECT

20 Valley Road Eastwood NSW 2122 PH. 0433 599 222

| EXISTING HOUSE FOR |
|--------------------|
| TEMPORARY ADMIN    |

| DRAWN<br><b>HASAN</b> |                           | DWG No.     |
|-----------------------|---------------------------|-------------|
| SCALE<br><b>1:200</b> | DATE<br><b>20-09-2017</b> | 14.09/DA20A |