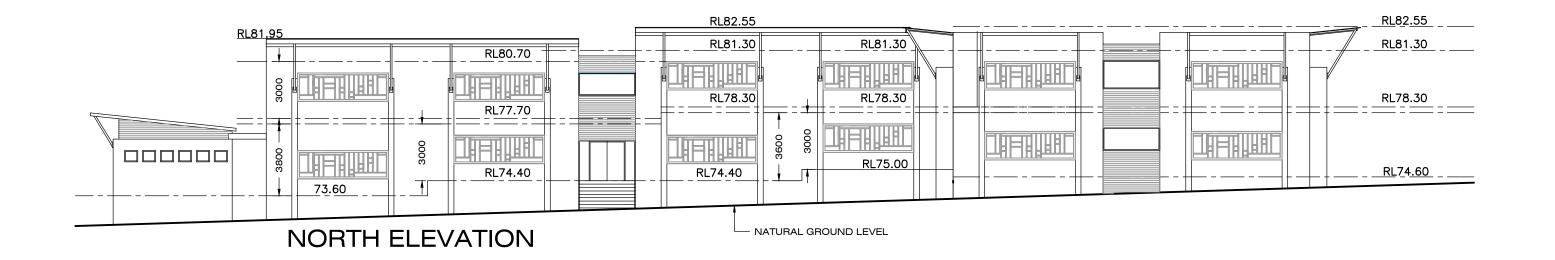

20 Valley Road Eastwood NSW 2122 PH. 0433 599 222 Al Mabarat Benevolent Society Ltd
PROJECT
Arrahman College
Lot 95-105, 17th Avenue, Austral

PRIMARY SECTION & ELEVATION

DRAWN HASAN

SCALE DATE 1:200

DWG No. 14.05

14.09/DA10A

20 Valley Road Eastwood NSW 2122 PH. 0433 599 222

| PRIMARY    | DRAWN<br><b>HASAN</b> |                           | DWG No.     |
|------------|-----------------------|---------------------------|-------------|
| ELEVATIONS | SCALE<br>1:200        | DATE<br><b>20-09-2017</b> | 14.09/DA11A |