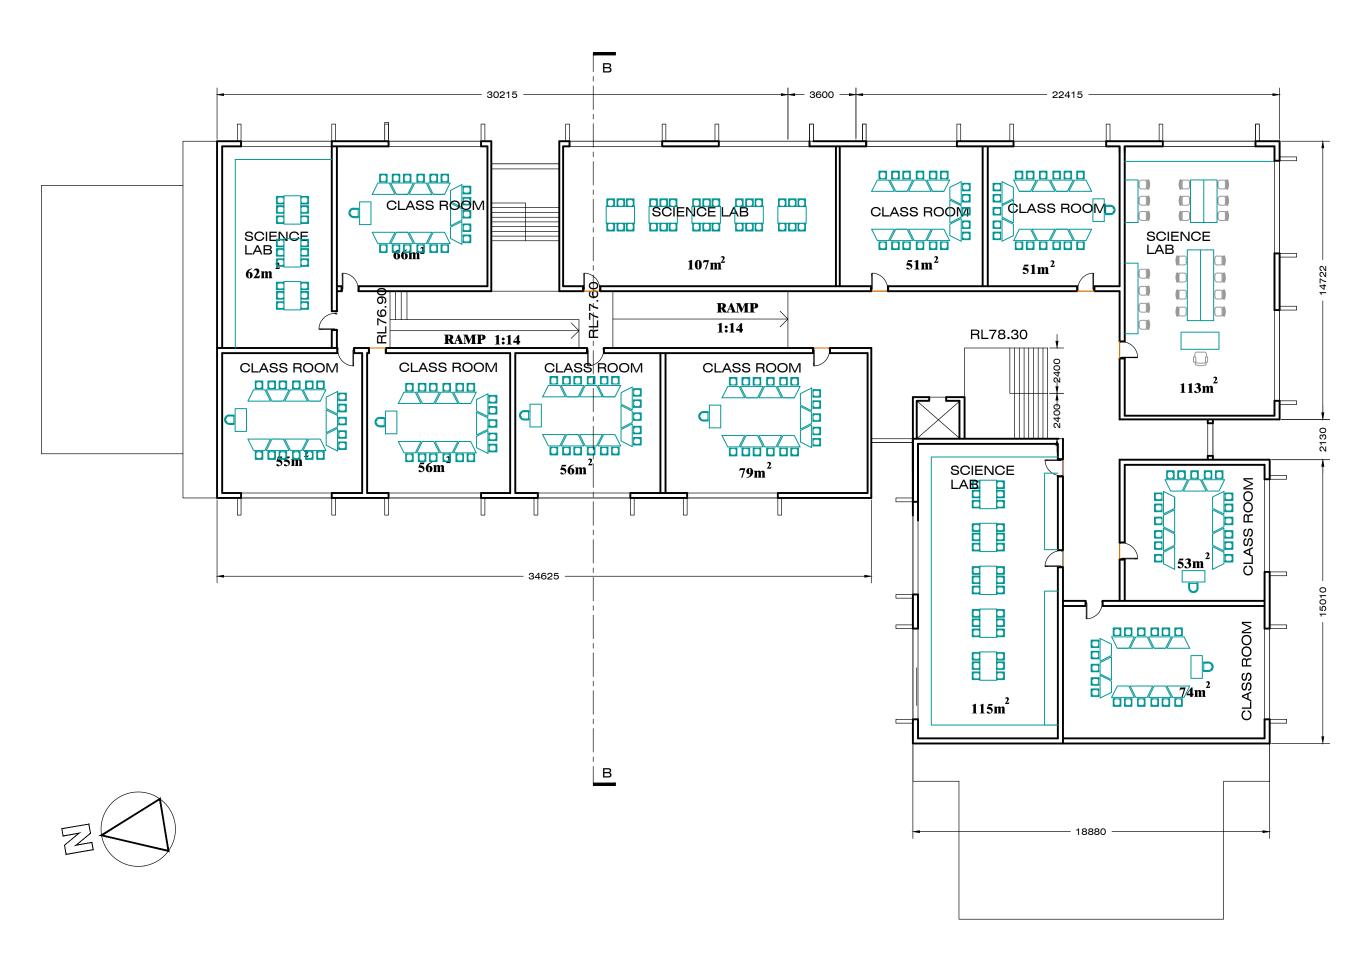

DWG No. 14.09/DA12A

20 Valley Road Eastwood NSW 2122 PH. 0433 599 222 Al Mabarat Benevolent Society Ltd
PROJECT
Arrahman College
Lot 95-105, 17th Avenue, Austral

HIGH SCHOOL FIRST FLOOR PLAN DRAWN HASAN

SCALE DATE 1:200

DATE 20-09-2017

DWG No. 14.05

14.09/DA13A

20 Valley Road Eastwood NSW 2122 PH. 0433 599 222 Al Mabarat Benevolent Society Ltd
PROJECT
Arrahman College
Lot 95-105, 17th Avenue, Austral

HIGH SCHOOL SECTION & ELEVATION DRAWN **HASAN**SCALE DATE
1:200 20-09-2017