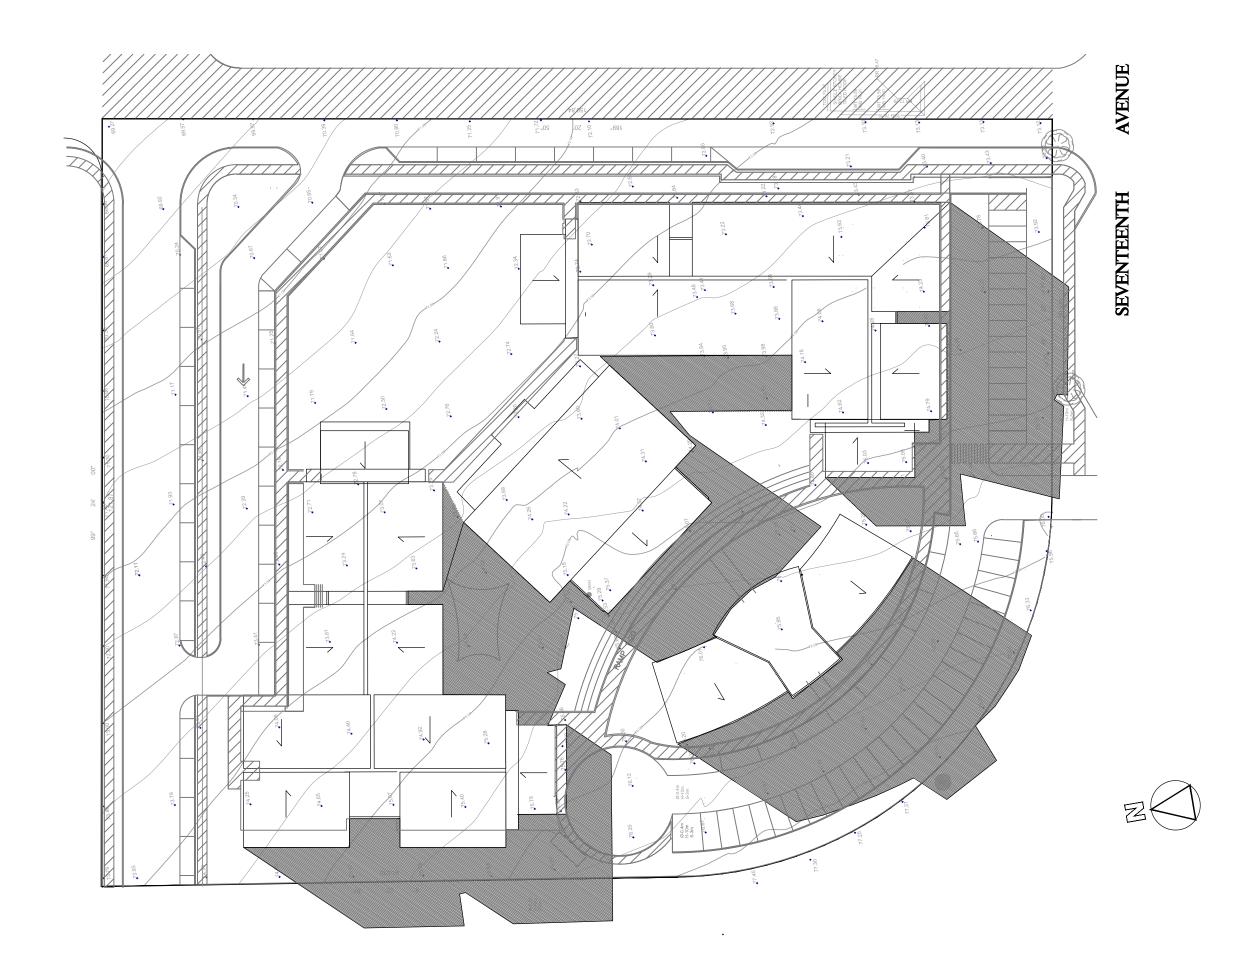

SHADOW DIAGRAM JUNE 21st - 9AM DRAWN
HASAN

SCALE DATE
1:600 19-02-2017

DWG No. 14.09/DA22

20 Valley Road Eastwood NSW 2122 PH. 0433 599 222 Al Mabarat Benevolent Society Ltd PROJECT Arrahman College Lot 95-105, 17th Avenue, Austral