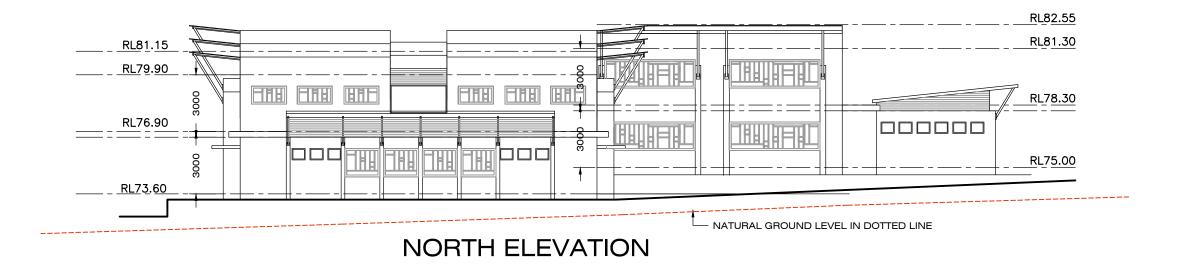

10A







20 Valley Road Eastwood NSW 2122 PH. 0433 599 222

| PRIMARY    | DRAWN<br><b>HASAN</b> |                           | DWG No.     |
|------------|-----------------------|---------------------------|-------------|
| ELEVATIONS | SCALE<br>1:200        | DATE<br><b>20-09-2017</b> | 14.09/DA11A |



20 Valley Road Eastwood NSW 2122 PH. 0433 599 222 Al Mabarat Benevolent Society Ltd
PROJECT
Arrahman College
Lot 95-105, 17th Avenue, Austral

HIGH SCHOOL GROUND FLOOR PLAN DRAWN HASAN

SCALE DATE 1:200

DATE 20-09-2017

DWG No. 14.09/DA12A



20 Valley Road Eastwood NSW 2122 PH. 0433 599 222 Al Mabarat Benevolent Society Ltd
PROJECT
Arrahman College
Lot 95-105, 17th Avenue, Austral

HIGH SCHOOL FIRST FLOOR PLAN DRAWN HASAN

SCALE DATE 1:200

DATE 20-09-2017

DWG No. 14.05

14.09/DA13A





20 Valley Road Eastwood NSW 2122 PH. 0433 599 222 Al Mabarat Benevolent Society Ltd
PROJECT
Arrahman College
Lot 95-105, 17th Avenue, Austral

HIGH SCHOOL SECTION & ELEVATION DRAWN **HASAN**SCALE DATE
1:200 20-09-2017

DWG No. 14.09/DA14A



## **WEST ELEVATION**





#### A.CHANDRAHASAN ARCHITECT

20 Valley Road Eastwood NSW 2122 PH. 0433 599 222 Al Mabarat Benevolent Society Ltd
PROJECT
Arrahman College
Lot 95-105, 17th Avenue, Austral

| HIGH SCHOOL       |
|-------------------|
| <b>ELEVATIONS</b> |

| DRAWN<br><b>HASAN</b> |                           | DWG No. |
|-----------------------|---------------------------|---------|
| SCALE<br>1:200        | DATE<br><b>20-09-2017</b> | 14.09   |

14.09/DA15A





20 Valley Road Eastwood NSW 2122 PH. 0433 599 222 Al Mabarat Benevolent Soci