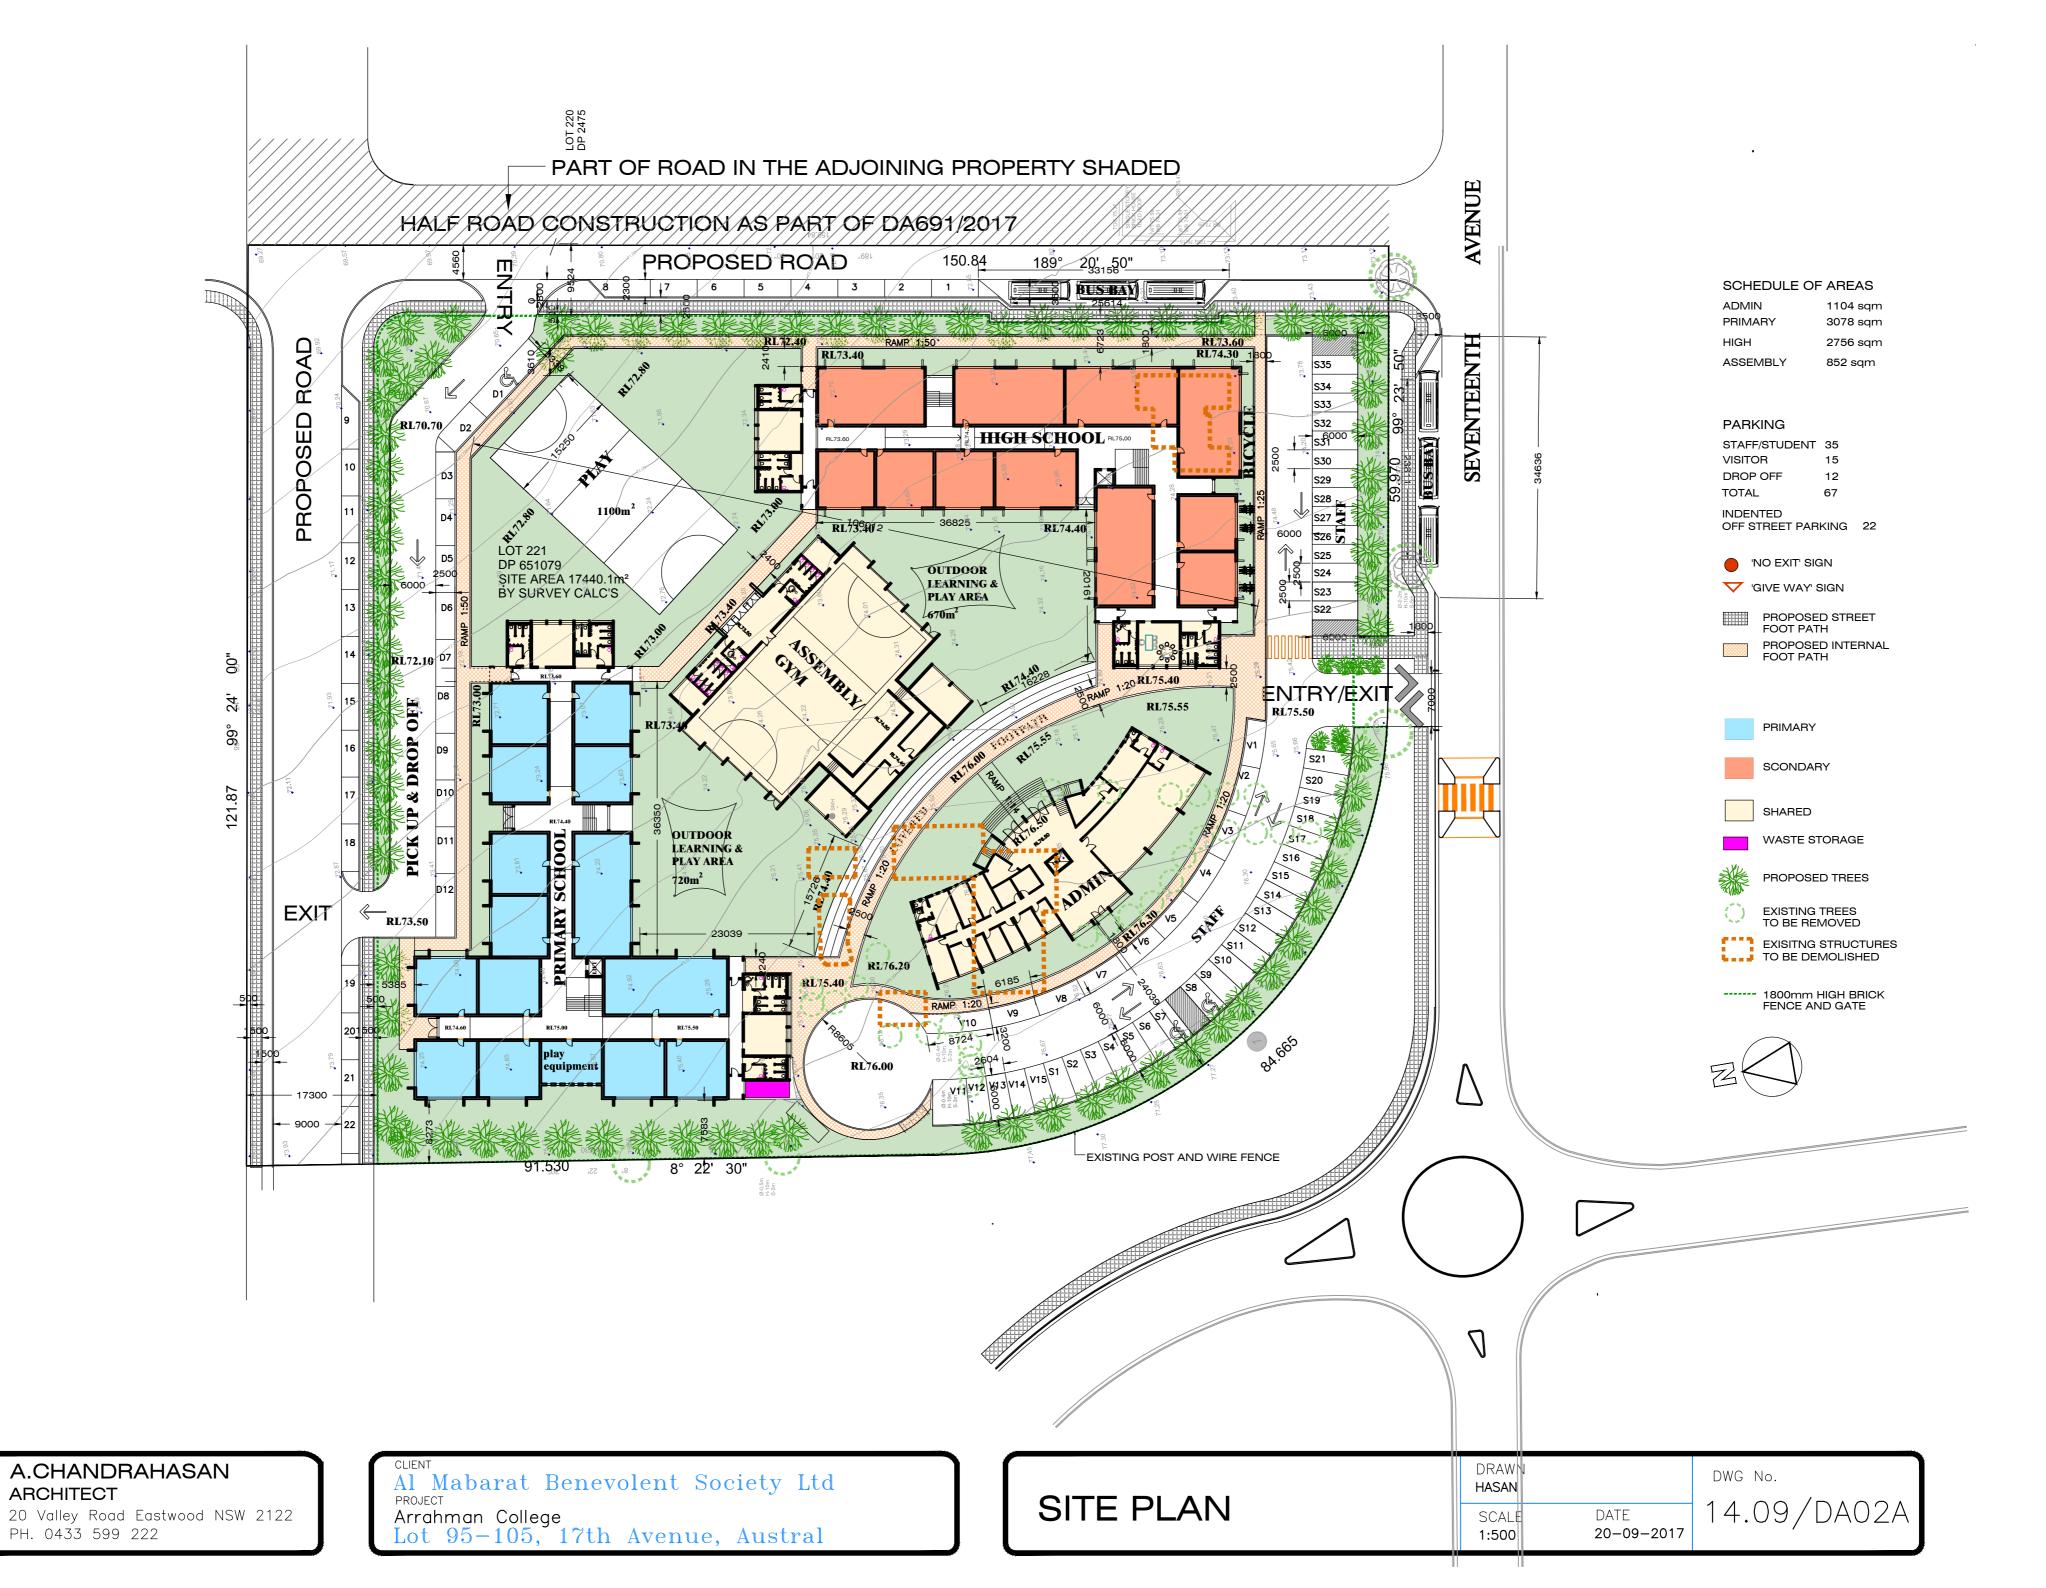

## SITE LOT 95-105 17TH AVENUE

| SITE AREA                         | 17,515 sqm |          |
|-----------------------------------|------------|----------|
| SITE AREA(excluding road reserve) | 14,087 sqm |          |
| GROUND FLOOR AREA- PRIMARY        | 1645 sqm   | 1576 sqm |
| FIRST FLOOR AREA- PRIMARY         | 1433 sqm   | 1340 sqm |
| GROUND FLOOR AREA- HIGH           | 1507 sqm   | 1452 sqm |
| FIRST FLOOR AREA- HIGH            | 1249 sqm   | 1201 sqm |
| GROUND FLOOR AREA ASSEMBLY        | 852 sqm    | 823 sqm  |
| GROUND FLOOR AREA- ADMIN          | 552 sqm    | 520 sqm  |
| FIRST FLOOR AREA- ADMIN           | 552 sqm    | 493 sqm  |
| TOTAL GFA                         | 7,790 sqm  |          |
|                                   |            |          |

17,515 sqm

7,405 sqm

7,405:14,087 = 0.52:1

FLOOR AREA FOR FSR

LANDSCAPE AREA 4635 sqm = 32.9%

PLAY AREA -PRIMARY 720 sqm
PLAY AREA - HIGH 620 sqm
PLAY AREA -COMMON 1380 sqm
MAX BUILDING HEIGHT 8m