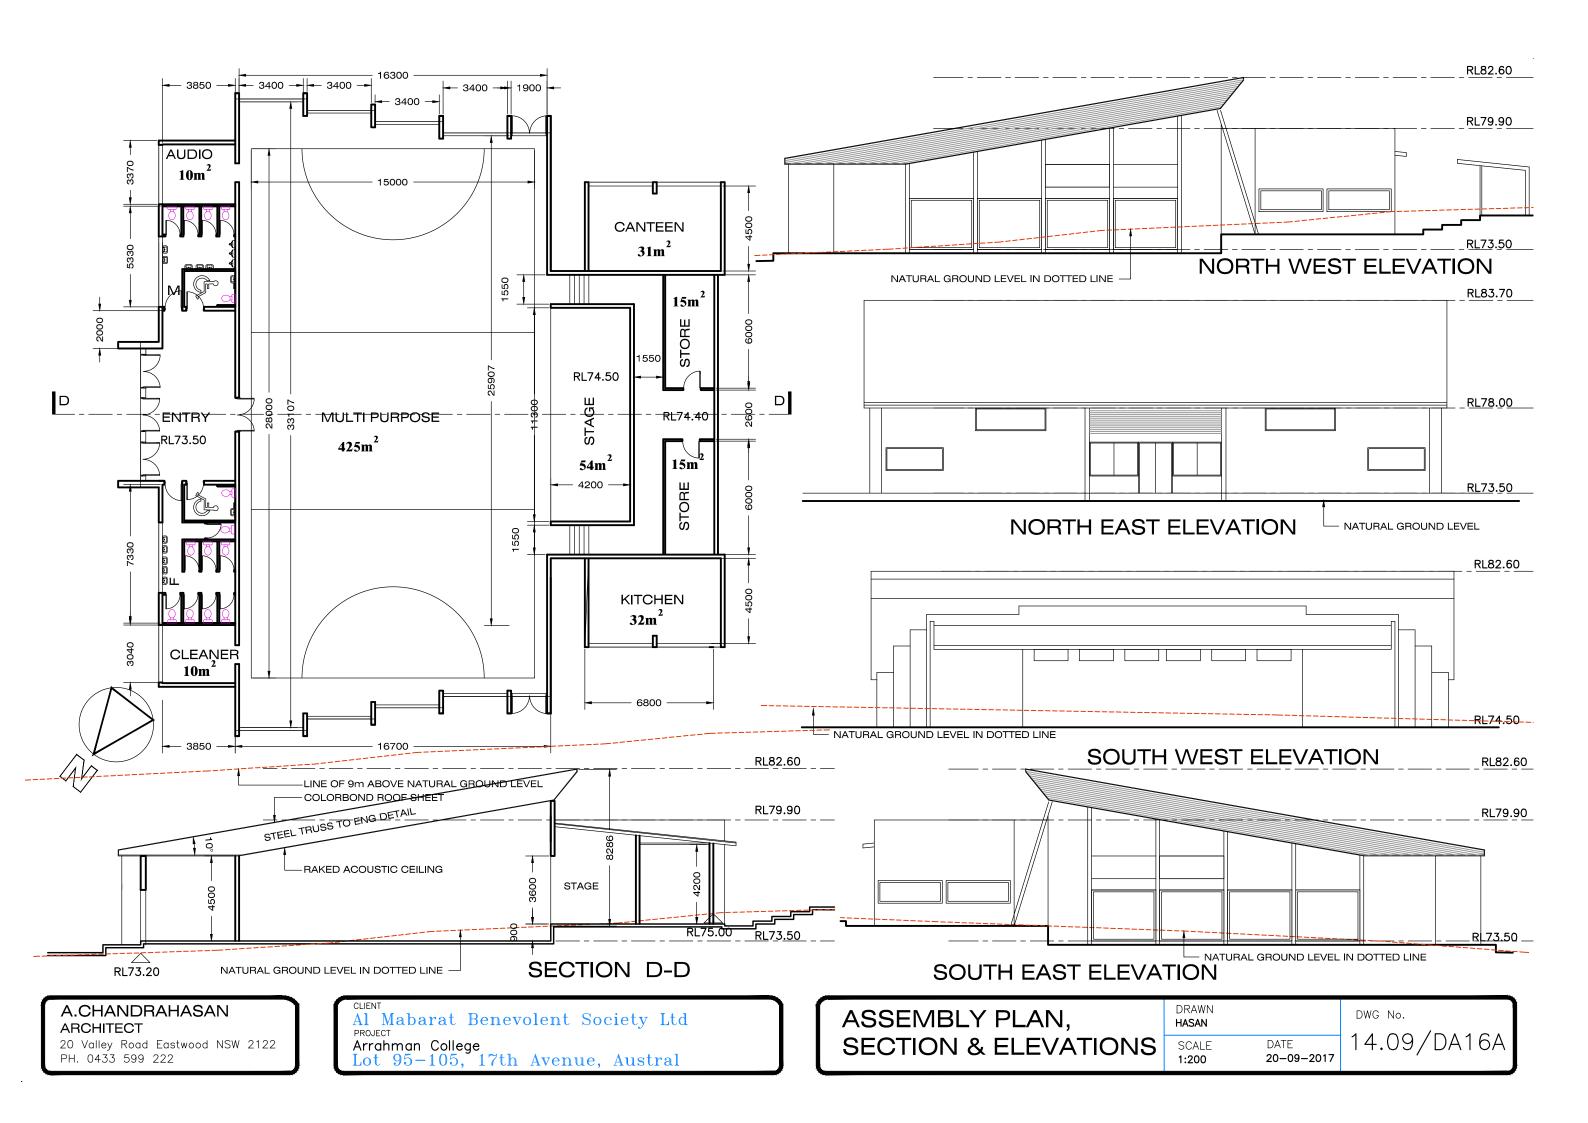

20 Valley Road Eastwood NSW 2122 PH. 0433 599 222 Al Mabarat Benevolent Society Ltd
PROJECT
Arrahman College
Lot 95-105, 17th Avenue, Austral

ADMIN AND PRAYER PLAN

DRAWN HASAN DWG No.

SCALE DATE 1:200 20-09-2017

14.09/DA17A

NATURAL GROUND LEVEL IN DOTTED LINE

COLORBOND SHEET ROOF PLASTERBOARD CEILING LINE OF 9m ABOVE NATURAL GROUND LEVEL RL85.30 RL83.10 띰 ്ല RL80.10 RL76.50 RL76.20