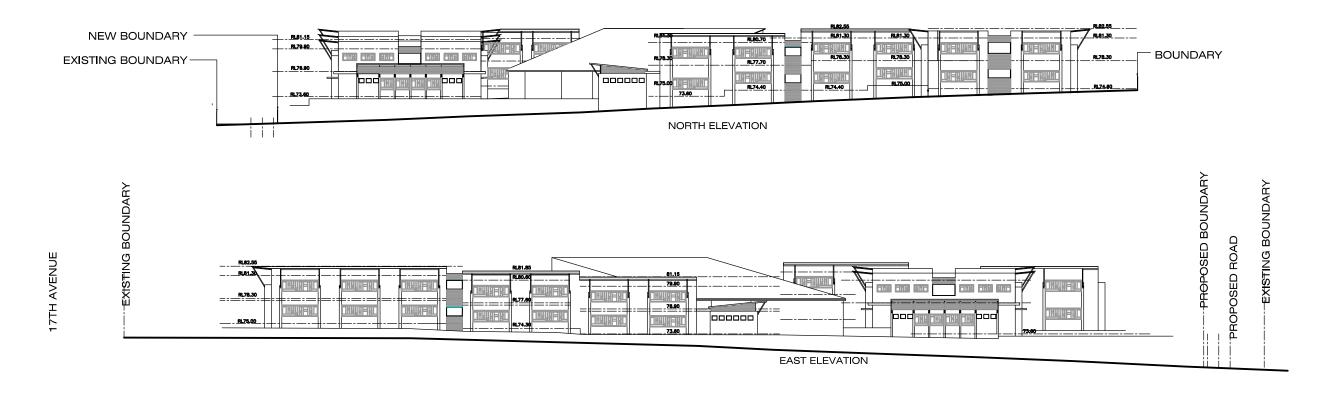

### **NORTH ELEVATION**

20 Valley Road Eastwood NSW 2122 PH. 0433 599 222

| STREETSCAPE | DRAWN<br><b>HASAN</b> |                           | DWG No.     |
|-------------|-----------------------|---------------------------|-------------|
| ELEVATIONS  | SCALE<br>1:500        | DATE<br><b>20-09-2017</b> | 14.09/DA19A |