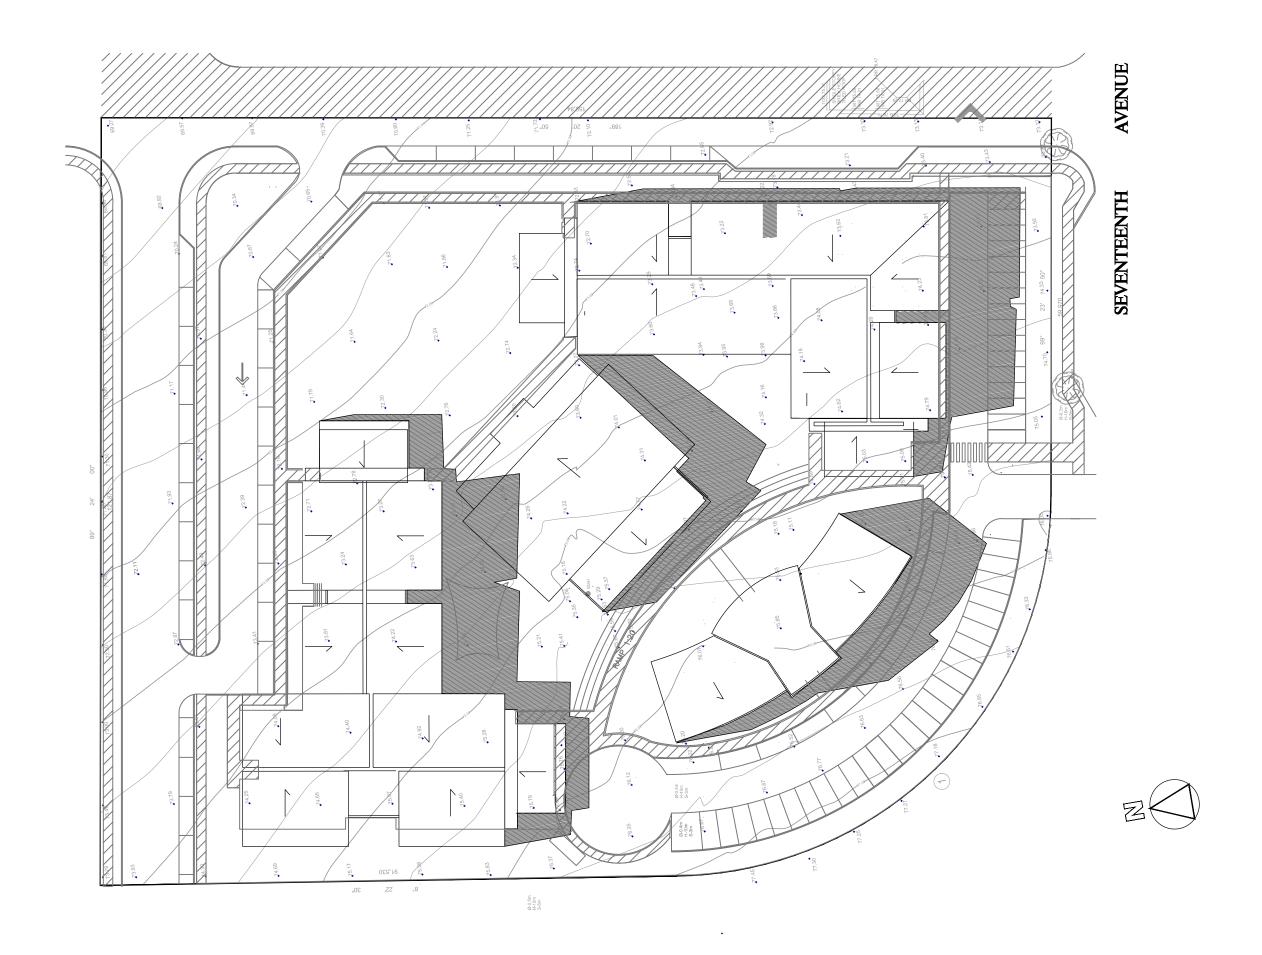

SHADOW DIAGRAM JUNE 21st - MIDDAY DRAWN
HASAN

SCALE DATE
1:600 19-02-2017

DWG No. 14.09/DA23

20 Valley Road Eastwood NSW 2122 PH. 0433 599 222 Al Mabarat Benevolent Society Ltd PROJECT Arrahman College Lot 95-105, 17th Avenue, Austral