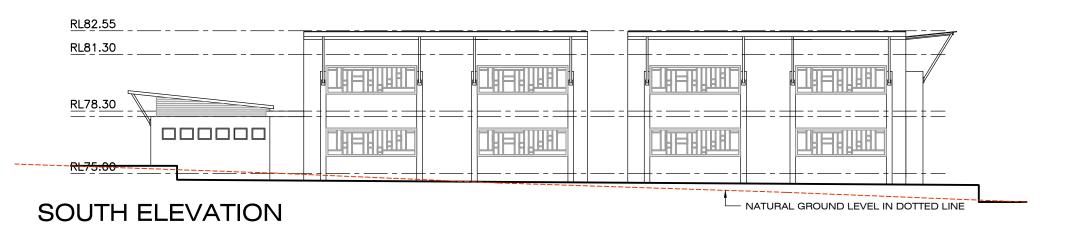

20 Valley Road Eastwood NSW 2122 PH. 0433 599 222 Al Mabarat Benevolent Society Ltd
PROJECT
Arrahman College
Lot 95-105, 17th Avenue, Austral

PRIMARY SECTION & ELEVATION

DRAWN HASAN

SCALE DATE 1:200

DWG No. 14.05

14.09/DA10A

20 Valley Road Eastwood NSW 2122 PH. 0433 599 222

| PRIMARY    | DRAWN<br><b>HASAN</b> |                           | DWG No.     |
|------------|-----------------------|---------------------------|-------------|
| ELEVATIONS | SCALE<br>1:200        | DATE<br><b>20-09-2017</b> | 14.09/DA11A |