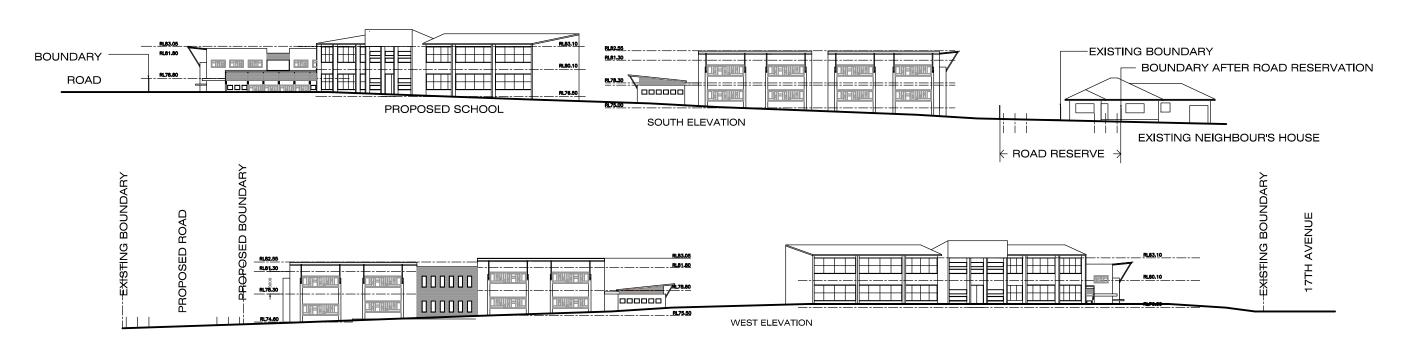

20 Valley Road Eastwood NSW 2122 PH. 0433 599 222

| STREETSCAPE | DRAWN<br><b>HASAN</b> |                           | DWG No.     |
|-------------|-----------------------|---------------------------|-------------|
| ELEVATIONS  | SCALE<br>1:500        | DATE<br><b>20-09-2017</b> | 14.09/DA19A |