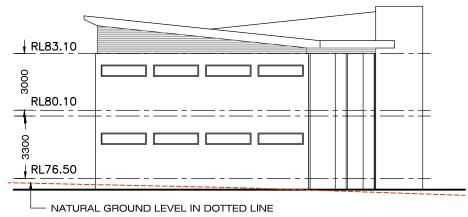

SCALE DATE 1:200

DATE 20-09-2017

DWG No. 14.05

14.09/DA13A

20 Valley Road Eastwood NSW 2122 PH. 0433 599 222 Al Mabarat Benevolent Society Ltd
PROJECT
Arrahman College
Lot 95-105, 17th Avenue, Austral

HIGH SCHOOL SECTION & ELEVATION DRAWN **HASAN**SCALE DATE
1:200 20-09-2017

DWG No. 14.09/DA14A

## **WEST ELEVATION**