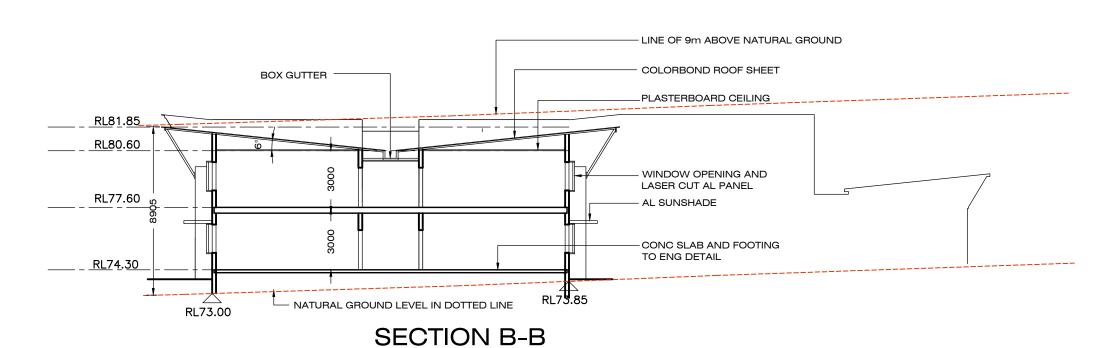

SCALE DATE 1:200

DATE 20-09-2017

DWG No. 14.05

14.09/DA13A

20 Valley Road Eastwood NSW 2122 PH. 0433 599 222 Al Mabarat Benevolent Society Ltd
PROJECT
Arrahman College
Lot 95-105, 17th Avenue, Austral

HIGH SCHOOL SECTION & ELEVATION DRAWN **HASAN**SCALE DATE
1:200 20-09-2017

DWG No. 14.09/DA14A