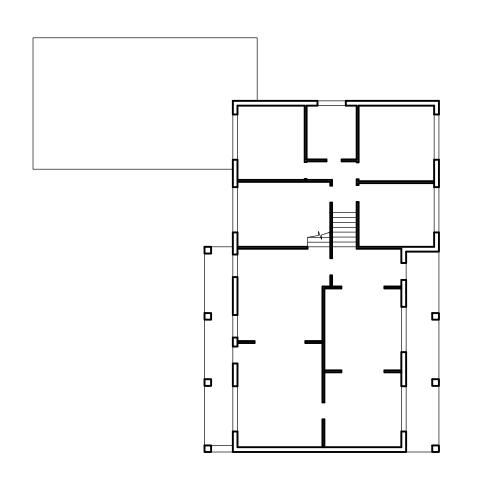

## **GROUND FLOOR PLAN**

- A- EXISITNG HOUSE TO BE DEMOLISHED
- B- EXISITNG SHED TO BE DEMOLISHED
- A- EXISITNG POOL TO BE DEMOLISHED

A.CHANDRAHASAN ARCHITECT

20 Valley Road Eastwood NSW 2122 PH. 0433 599 222 Al Mabarat Benevolent Society Ltd
PROJECT
Arrahman College
Lot 95-105, 17th Avenue, Austral

**DEMOLITION PLAN** 

DRAWN
HASAN

SCALE DATE
1:200 20-09-2017

DWG No. 14.09/DA21A

20 Valley Road Eastwood NSW 2122 PH. 0433 599 222 Al Mabarat Benevolent Society Ltd PROJECT Arrahman College Lot 95-105, 17th Avenue, Austral