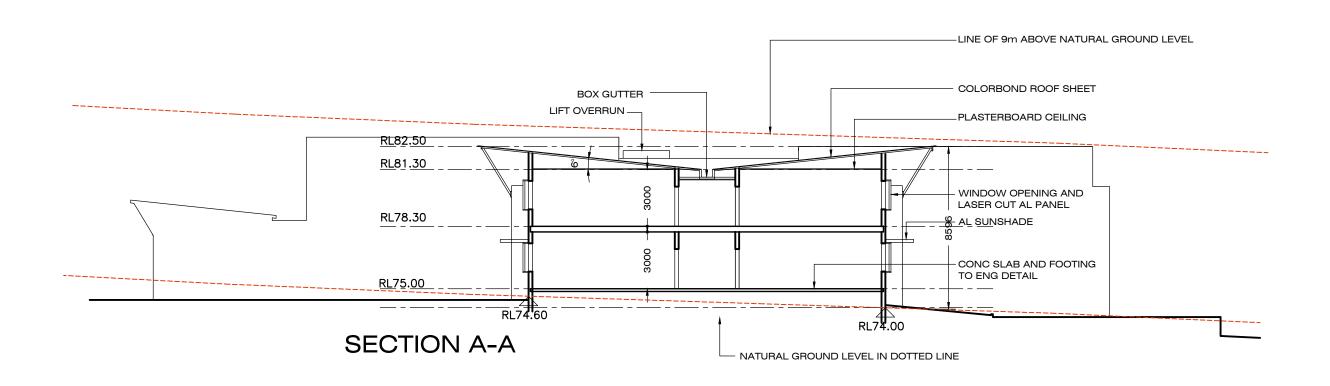

20 Valley Road Eastwood NSW 2122 PH. 0433 599 222 Al Mabarat Benevolent Society Ltd
PROJECT
Arrahman College
Lot 95-105, 17th Avenue, Austral

PRIMARY SECTION & ELEVATION

DRAWN HASAN

SCALE DATE 1:200

DWG No. 14.05