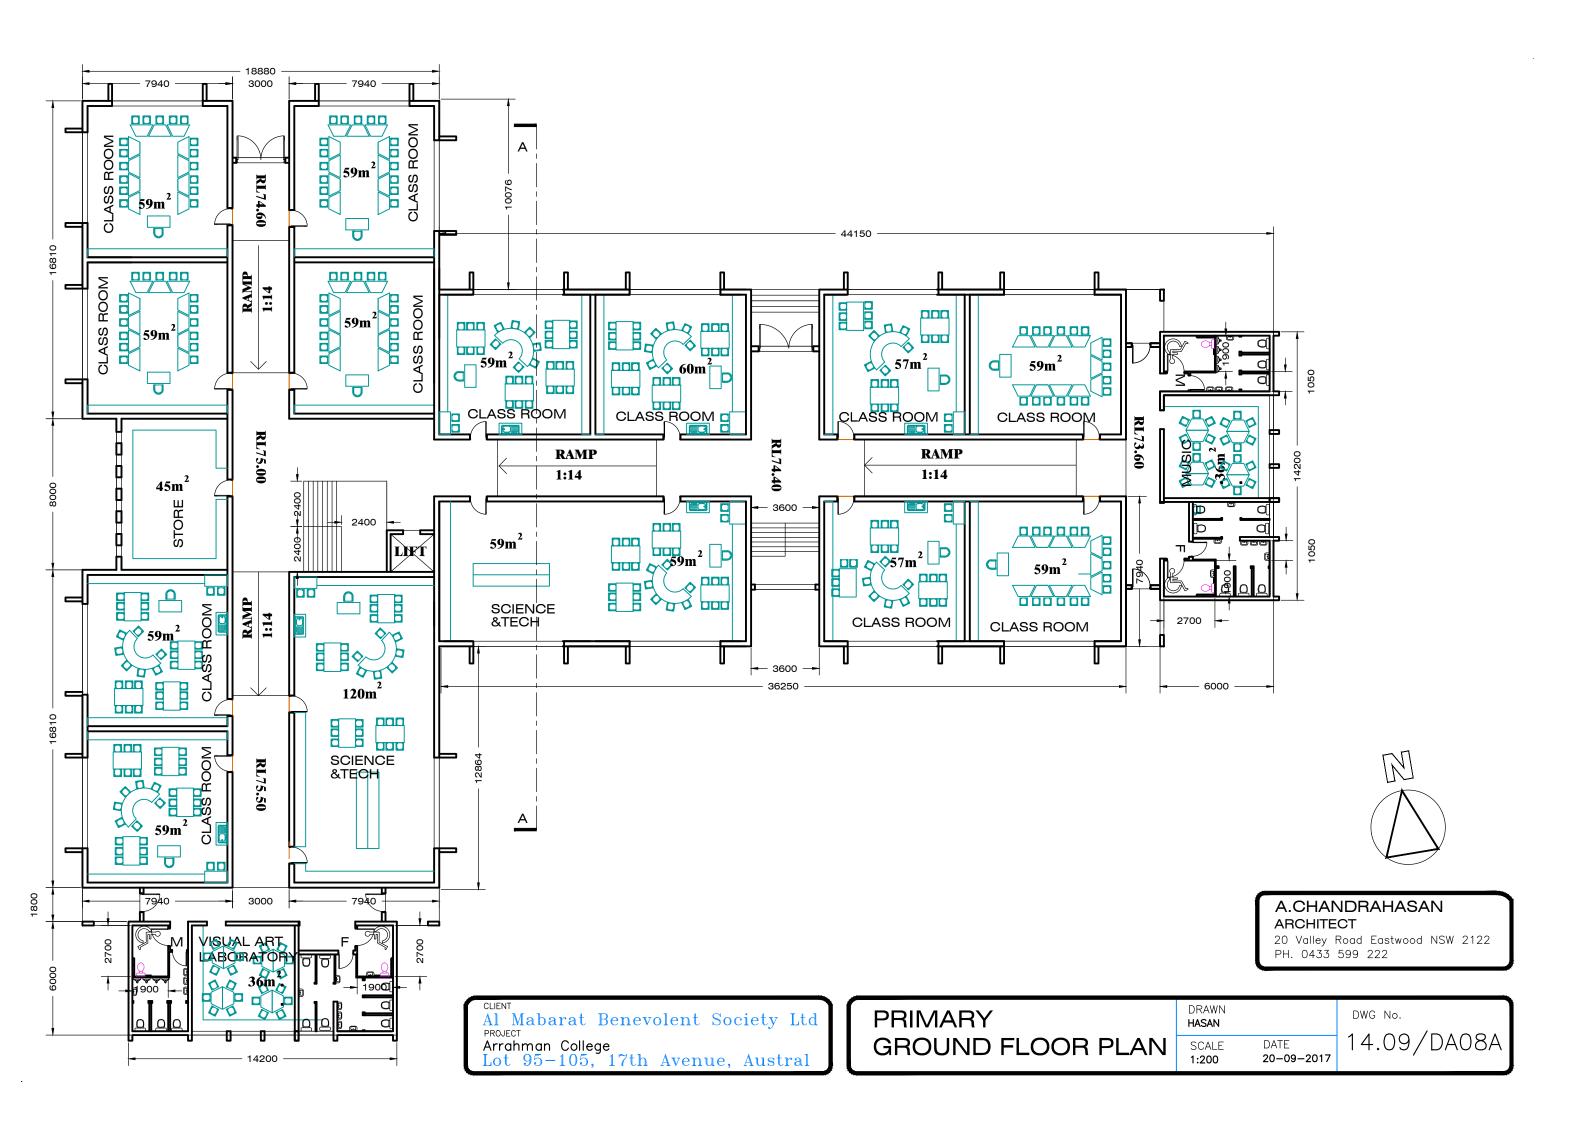

# ARCHITECTURAL DRAWINGS

| / (( 10 i ii i L0 i |                                                 |
|---------------------|-------------------------------------------------|
| 14.09/DA00          | COVER SHEET                                     |
| 14.09/DA01          | SITE ANALYSIS PLAN                              |
| 14.09/DA02          | SITE PLAN                                       |
| 14.09/DA03          | ROOF PLAN                                       |
| 14.09/DA04          | STAGE 1                                         |
| 14.09/DA05          | STAGE 2                                         |
| 14.09/DA06          | STAGE 3                                         |
| 14.09/DA07          | STAGE 4                                         |
| 14.09/DA08          | PRIMARY - GROUND FLOOR PLAN                     |
| 14.09/DA09          | PRIMARY - FIRST FLOOR PLAN                      |
| 14.09/DA10          | PRIMARY - SECTION AND ELEVATION                 |
| 14.09/DA11          | PRIMARY - ELEVATIONS                            |
| 14.09/DA12          | HIGH - GROUND FLOOR PLAN                        |
| 14.09/DA13          | HIGH - FIRST FLOOR PLAN                         |
| 14.09/DA14          | HIGH - SECTION AND ELEVATION                    |
| 14.09/DA15          | HIGH - ELEVATIONS                               |
| 14.09/DA16          | ASSEMBLY - PLAN SECTION AND ELEVATIONS          |
| 14.09/DA17          | ADMIN - FLOOR PLANS                             |
| 14.09/DA18          | ADMIN - SECTION AND ELEVATIONS                  |
| 14.09/DA19          | STREETSCAPE ELEVATIONS                          |
| 14.09/DA20          | EXISITNG HOUSE MODIFICATIONS TO TEMPORARY ADMIN |
| 14.09/DA21          | DEMOLITION PLAN                                 |
| 14.09/DA22          | SHADOW DIAGRAM - JUNE 22nd 9AM                  |
| 14.09/DA23          | SHADOW DIAGRAM - JUNE 22nd MIDDAY               |
| 14.09/DA24          | SHADOW DIAGRAM - JUNE 22nd 3PM                  |
| 14.09/DA25          | CUT AND FILL                                    |