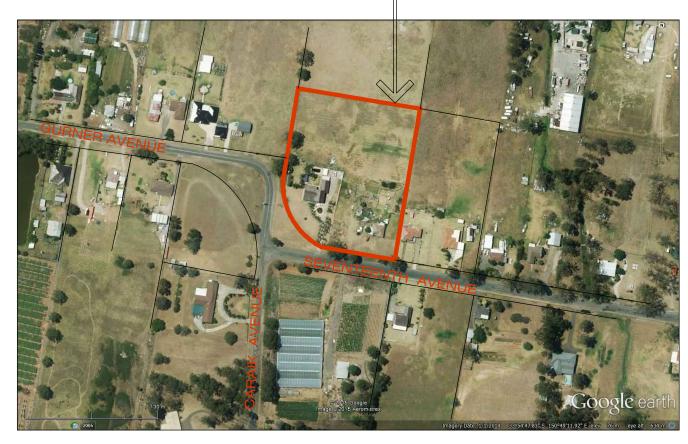

# PART OF ROAD IN THE ADJOINING PROPERTY SHADED HALF ROAD CONSTRUCTION AS PART OF DA691/2017 PROPOSED ROAD 1 EXISTING BUILDING AND STRUCTURE

## SITE LOT 95-105 17TH AVENUE

| SITE AREA                         | 17,515 sqm |          |
|-----------------------------------|------------|----------|
| SITE AREA(excluding road reserve) | 14,087 sqm |          |
| GROUND FLOOR AREA- PRIMARY        | 1645 sqm   | 1576 sqm |
| FIRST FLOOR AREA- PRIMARY         | 1433 sqm   | 1340 sqm |
| GROUND FLOOR AREA- HIGH           | 1507 sqm   | 1452 sqm |
| FIRST FLOOR AREA- HIGH            | 1249 sqm   | 1201 sqm |
| GROUND FLOOR AREA ASSEMBLY        | 852 sqm    | 823 sqm  |
| GROUND FLOOR AREA- ADMIN          | 552 sqm    | 520 sqm  |
| FIRST FLOOR AREA- ADMIN           | 552 sqm    | 493 sqm  |
| TOTAL GFA                         | 7,790 sqm  |          |
|                                   |            |          |

17,515 sqm

7,405 sqm

7,405:14,087 = 0.52:1

FLOOR AREA FOR FSR

LANDSCAPE AREA 4635 sqm = 32.9%

PLAY AREA -PRIMARY 720 sqm
PLAY AREA - HIGH 620 sqm
PLAY AREA -COMMON 1380 sqm
MAX BUILDING HEIGHT 8m

# SITE ANALYSIS PLAN

**FSR** 

**AREA ANALYSIS** 

TOTAL FLOOR AREA FOR FSR

| DRAWN<br><b>HASAN</b> |                           | DWG No.    |
|-----------------------|---------------------------|------------|
| SCALE<br>1:1000       | DATE<br><b>20-09-2017</b> | 14.09/DA01 |