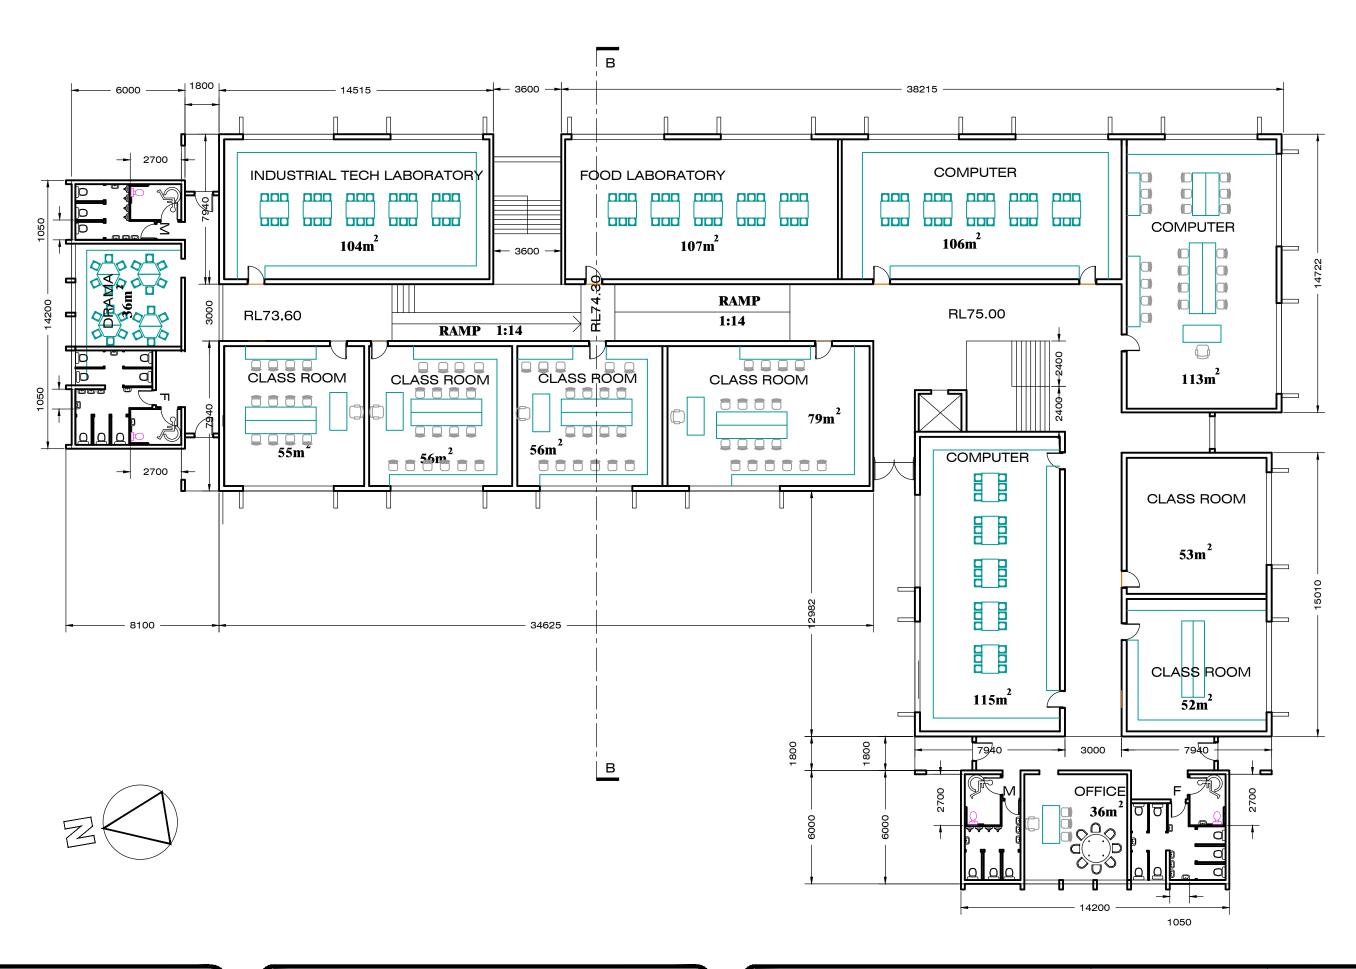

20 Valley Road Eastwood NSW 2122 PH. 0433 599 222 Al Mabarat Benevolent Society Ltd
PROJECT
Arrahman College
Lot 95-105, 17th Avenue, Austral

HIGH SCHOOL GROUND FLOOR PLAN DRAWN HASAN

SCALE DATE 1:200

DATE 20-09-2017