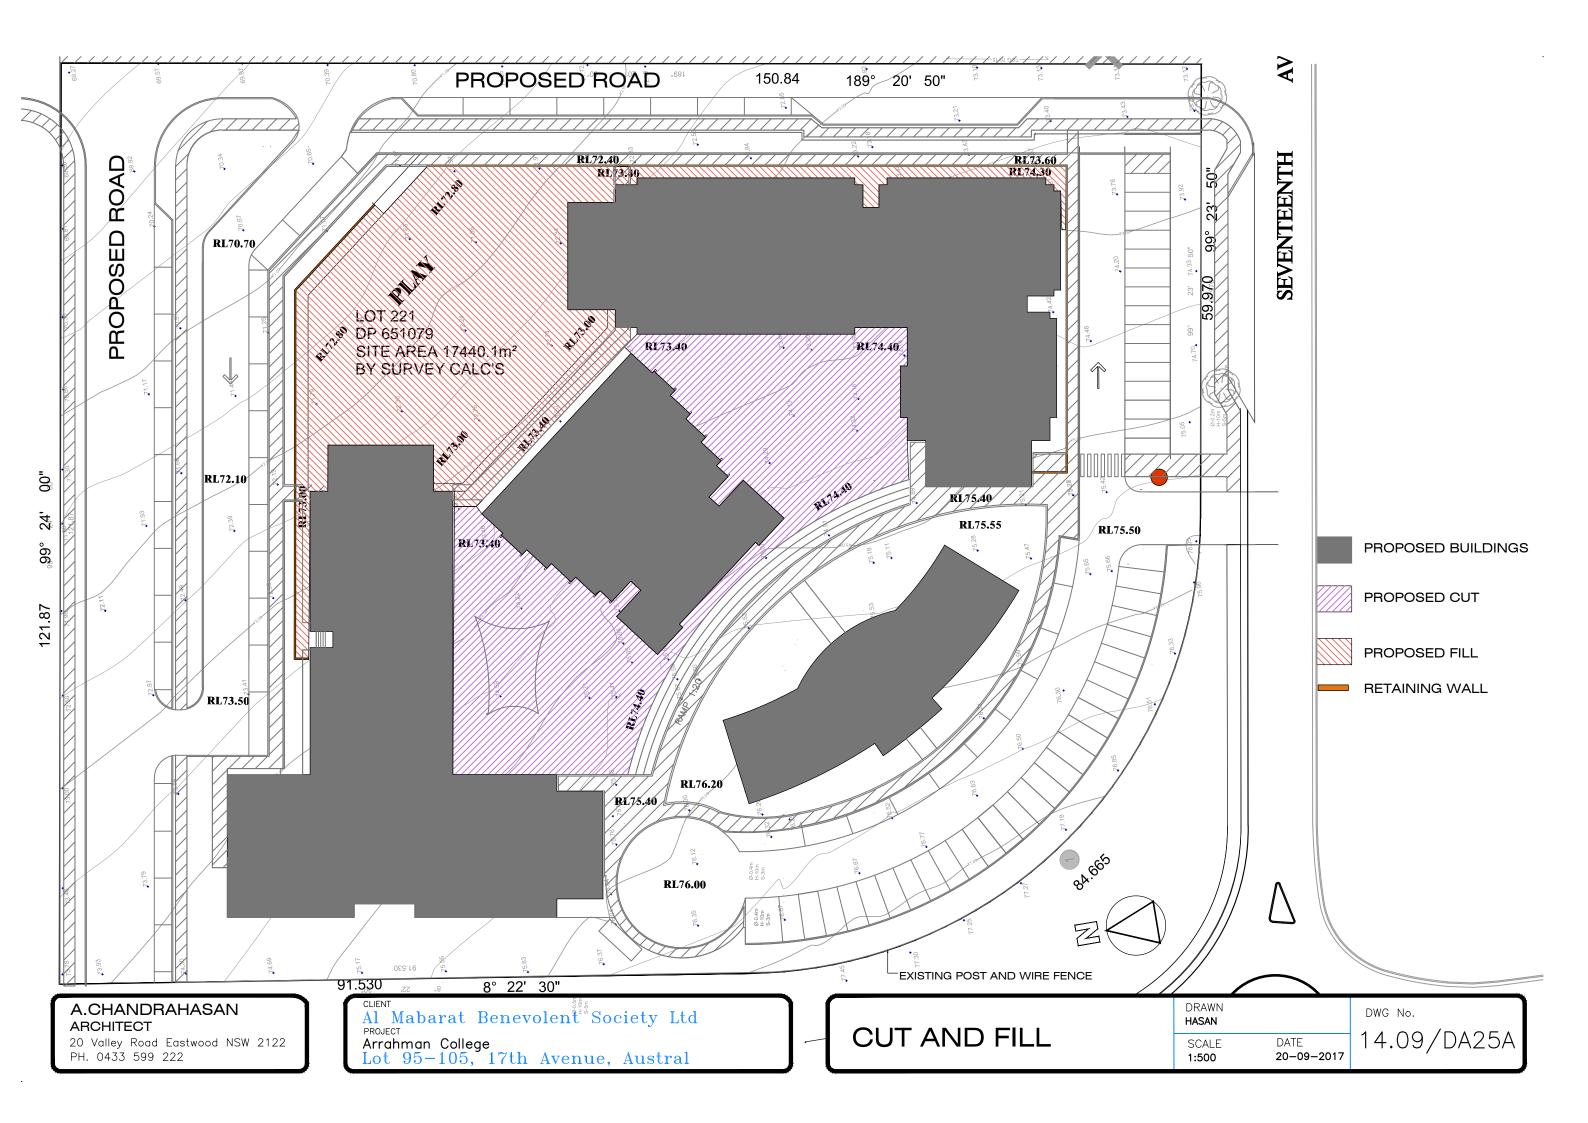

## SITE LOT 95-105 17TH AVENUE

| SITE AREA                         | 17,515 sqm |          |
|-----------------------------------|------------|----------|
| SITE AREA(excluding road reserve) | 14,087 sqm |          |
| GROUND FLOOR AREA- PRIMARY        | 1645 sqm   | 1576 sqm |
| FIRST FLOOR AREA- PRIMARY         | 1433 sqm   | 1340 sqm |
| GROUND FLOOR AREA- HIGH           | 1507 sqm   | 1452 sqm |
| FIRST FLOOR AREA- HIGH            | 1249 sqm   | 1201 sqm |
| GROUND FLOOR AREA ASSEMBLY        | 852 sqm    | 823 sqm  |
| GROUND FLOOR AREA- ADMIN          | 552 sqm    | 520 sqm  |
| FIRST FLOOR AREA- ADMIN           | 552 sqm    | 493 sqm  |
| TOTAL GFA                         | 7,790 sqm  |          |
|                                   |            |          |

17,515 sqm

7,405 sqm

7,405:14,087 = 0.52:1

FLOOR AREA FOR FSR

LANDSCAPE AREA 4635 sqm = 32.9%

PLAY AREA -PRIMARY 720 sqm
PLAY AREA - HIGH 620 sqm
PLAY AREA -COMMON 1380 sqm
MAX BUILDING HEIGHT 8m