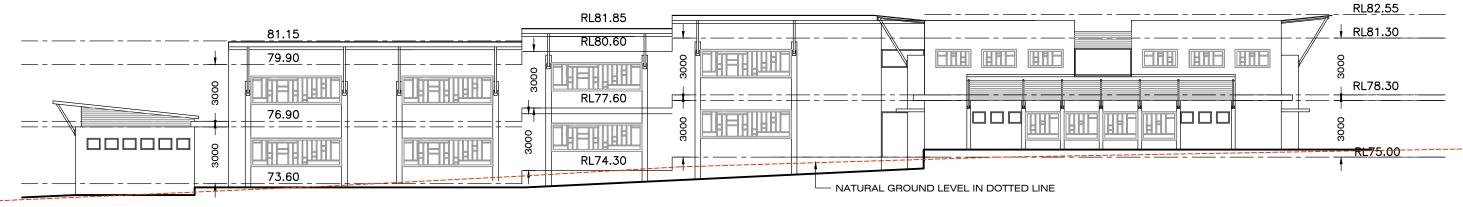

20 Valley Road Eastwood NSW 2122 PH. 0433 599 222

| STREETSCAPE | DRAWN<br><b>HASAN</b> |                           | DWG No.     |
|-------------|-----------------------|---------------------------|-------------|
| ELEVATIONS  | SCALE<br>1:500        | DATE<br><b>20-09-2017</b> | 14.09/DA19A |