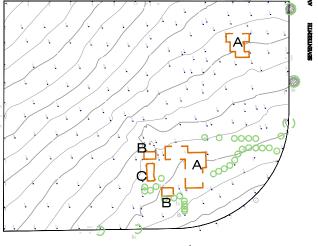

## **GROUND FLOOR PLAN**

- A- EXISITNG HOUSE TO BE DEMOLISHED
- B- EXISITNG SHED TO BE DEMOLISHED
- A- EXISITNG POOL TO BE DEMOLISHED

A.CHANDRAHASAN ARCHITECT

20 Valley Road Eastwood NSW 2122 PH. 0433 599 222 Al Mabarat Benevolent Society Ltd
PROJECT
Arrahman College
Lot 95-105, 17th Avenue, Austral

**DEMOLITION PLAN** 

DRAWN
HASAN

SCALE DATE
1:200 20-09-2017

DWG No. 14.09/DA21A

20 Valley Road Eastwood NSW 2122 PH. 0433 599 222 Al Mabarat Benevolent Society Ltd PROJECT Arrahman College Lot 95-105, 17th Avenue, Austral