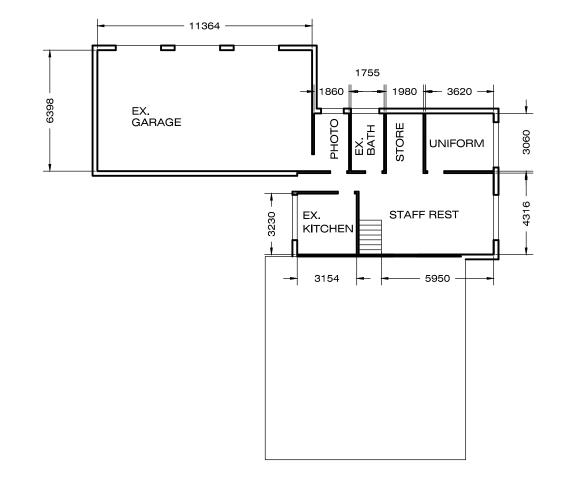

**GROUND FLOOR PLAN** 

LOWER GROUND FLOOR PLAN

A.CHANDRAHASAN ARCHITECT

20 Valley Road Eastwood NSW 2122 PH. 0433 599 222

| EXISTING HOUSE FOR |
|--------------------|
| TEMPORARY ADMIN    |

| DRAWN<br><b>HASAN</b> |                           | DWG No.     |
|-----------------------|---------------------------|-------------|
| SCALE<br><b>1:200</b> | DATE<br><b>20-09-2017</b> | 14.09/DA20A |