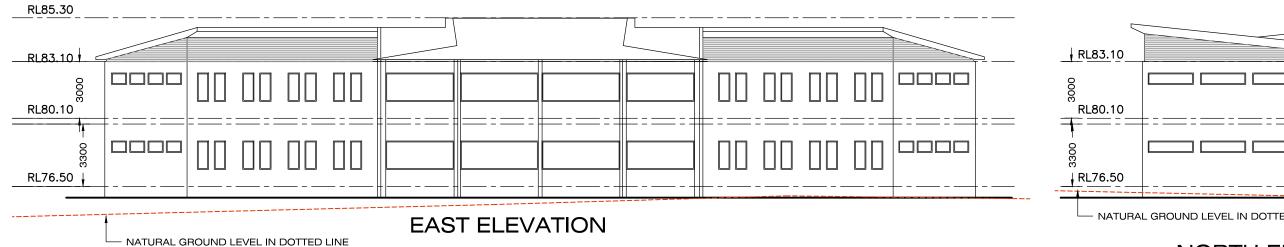

20 Valley Road Eastwood NSW 2122 PH. 0433 599 222 Al Mabarat Benevolent Society Ltd
PROJECT
Arrahman College
Lot 95-105, 17th Avenue, Austral

PRIMARY SECTION & ELEVATION

DRAWN HASAN

SCALE DATE 1:200

DWG No. 14.05

14.09/DA10A

20 Valley Road Eastwood NSW 2122 PH. 0433 599 222

| PRIMARY    | DRAWN<br><b>HASAN</b> |                           | DWG No.     |
|------------|-----------------------|---------------------------|-------------|
| ELEVATIONS | SCALE<br>1:200        | DATE<br><b>20-09-2017</b> | 14.09/DA11A |