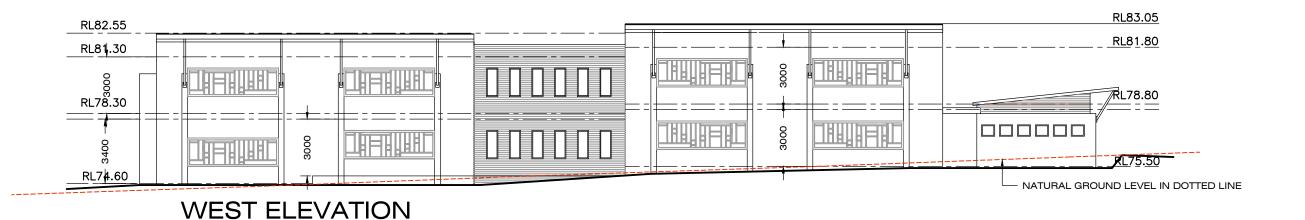

## **WEST ELEVATION**

#### A.CHANDRAHASAN ARCHITECT

20 Valley Road Eastwood NSW 2122 PH. 0433 599 222 Al Mabarat Benevolent Society Ltd
PROJECT
Arrahman College
Lot 95-105, 17th Avenue, Austral

| HIGH SCHOOL       |
|-------------------|
| <b>ELEVATIONS</b> |

| DRAWN<br><b>HASAN</b> |                           | DWG No. |
|-----------------------|---------------------------|---------|
| SCALE<br>1:200        | DATE<br><b>20-09-2017</b> | 14.09   |

14.09/DA15A