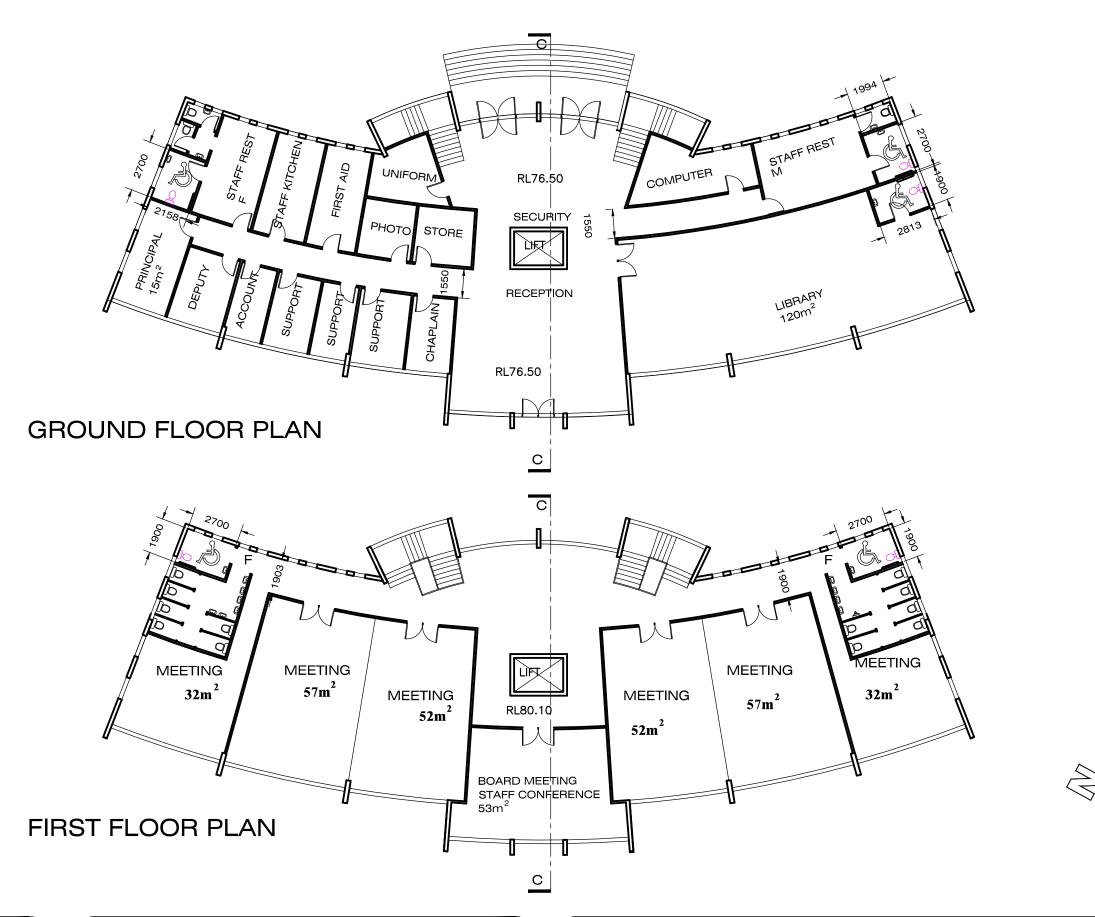

20 Valley Road Eastwood NSW 2122 PH. 0433 599 222 Al Mabarat Benevolent Society Ltd
PROJECT
Arrahman College
Lot 95-105, 17th Avenue, Austral

ADMIN AND PRAYER PLAN

DRAWN HASAN DWG No.

SCALE DATE 1:200 20-09-2017

14.09/DA17A

NATURAL GROUND LEVEL IN DOTTED LINE

COLORBOND SHEET ROOF PLASTERBOARD CEILING LINE OF 9m ABOVE NATURAL GROUND LEVEL RL85.30 RL83.10 띰 ്ല RL80.10 RL76.50 RL76.20