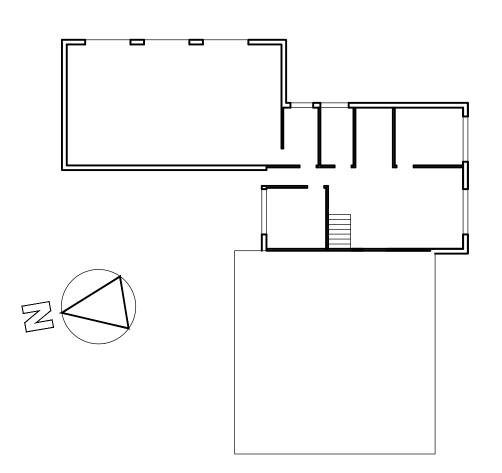

**GROUND FLOOR PLAN** 

LOWER GROUND FLOOR PLAN

A.CHANDRAHASAN ARCHITECT

20 Valley Road Eastwood NSW 2122 PH. 0433 599 222

| EXISTING HOUSE FOR |
|--------------------|
| TEMPORARY ADMIN    |

| DRAWN<br><b>HASAN</b> |                           | DWG No.     |
|-----------------------|---------------------------|-------------|
| SCALE<br><b>1:200</b> | DATE<br><b>20-09-2017</b> | 14.09/DA20A |