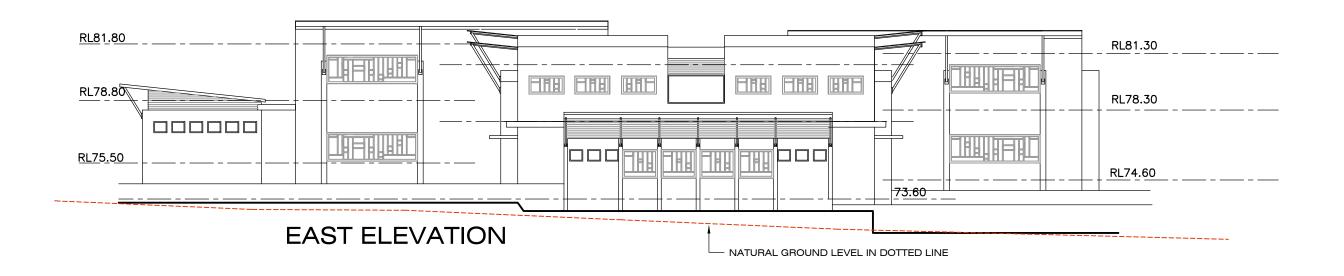

20 Valley Road Eastwood NSW 2122 PH. 0433 599 222 Al Mabarat Benevolent Society Ltd
PROJECT
Arrahman College
Lot 95-105, 17th Avenue, Austral

PRIMARY SECTION & ELEVATION

DRAWN HASAN

SCALE DATE 1:200

DWG No. 14.05

14.09/DA10A

20 Valley Road Eastwood NSW 2122 PH. 0433 599 222

| PRIMARY    | DRAWN<br><b>HASAN</b> |                           | DWG No.     |
|------------|-----------------------|---------------------------|-------------|
| ELEVATIONS | SCALE<br>1:200        | DATE<br><b>20-09-2017</b> | 14.09/DA11A |