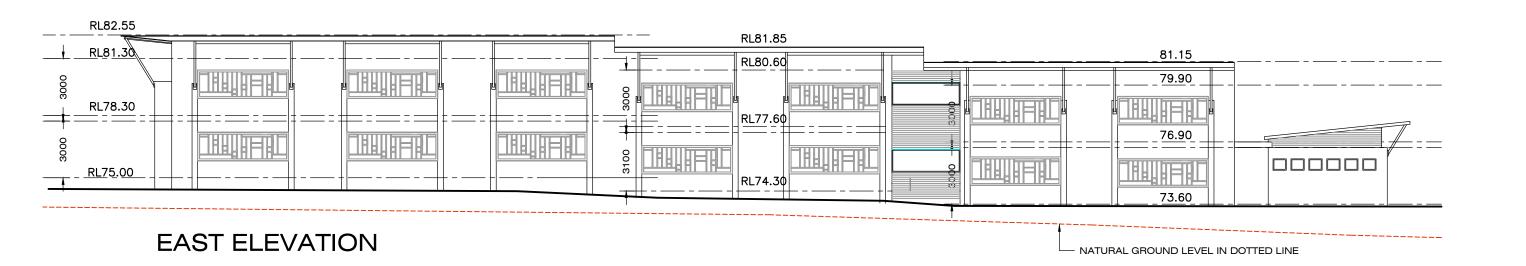

20 Valley Road Eastwood NSW 2122 PH. 0433 599 222

| STREETSCAPE | DRAWN<br><b>HASAN</b> |                           | DWG No.     |
|-------------|-----------------------|---------------------------|-------------|
| ELEVATIONS  | SCALE<br>1:500        | DATE<br><b>20-09-2017</b> | 14.09/DA19A |