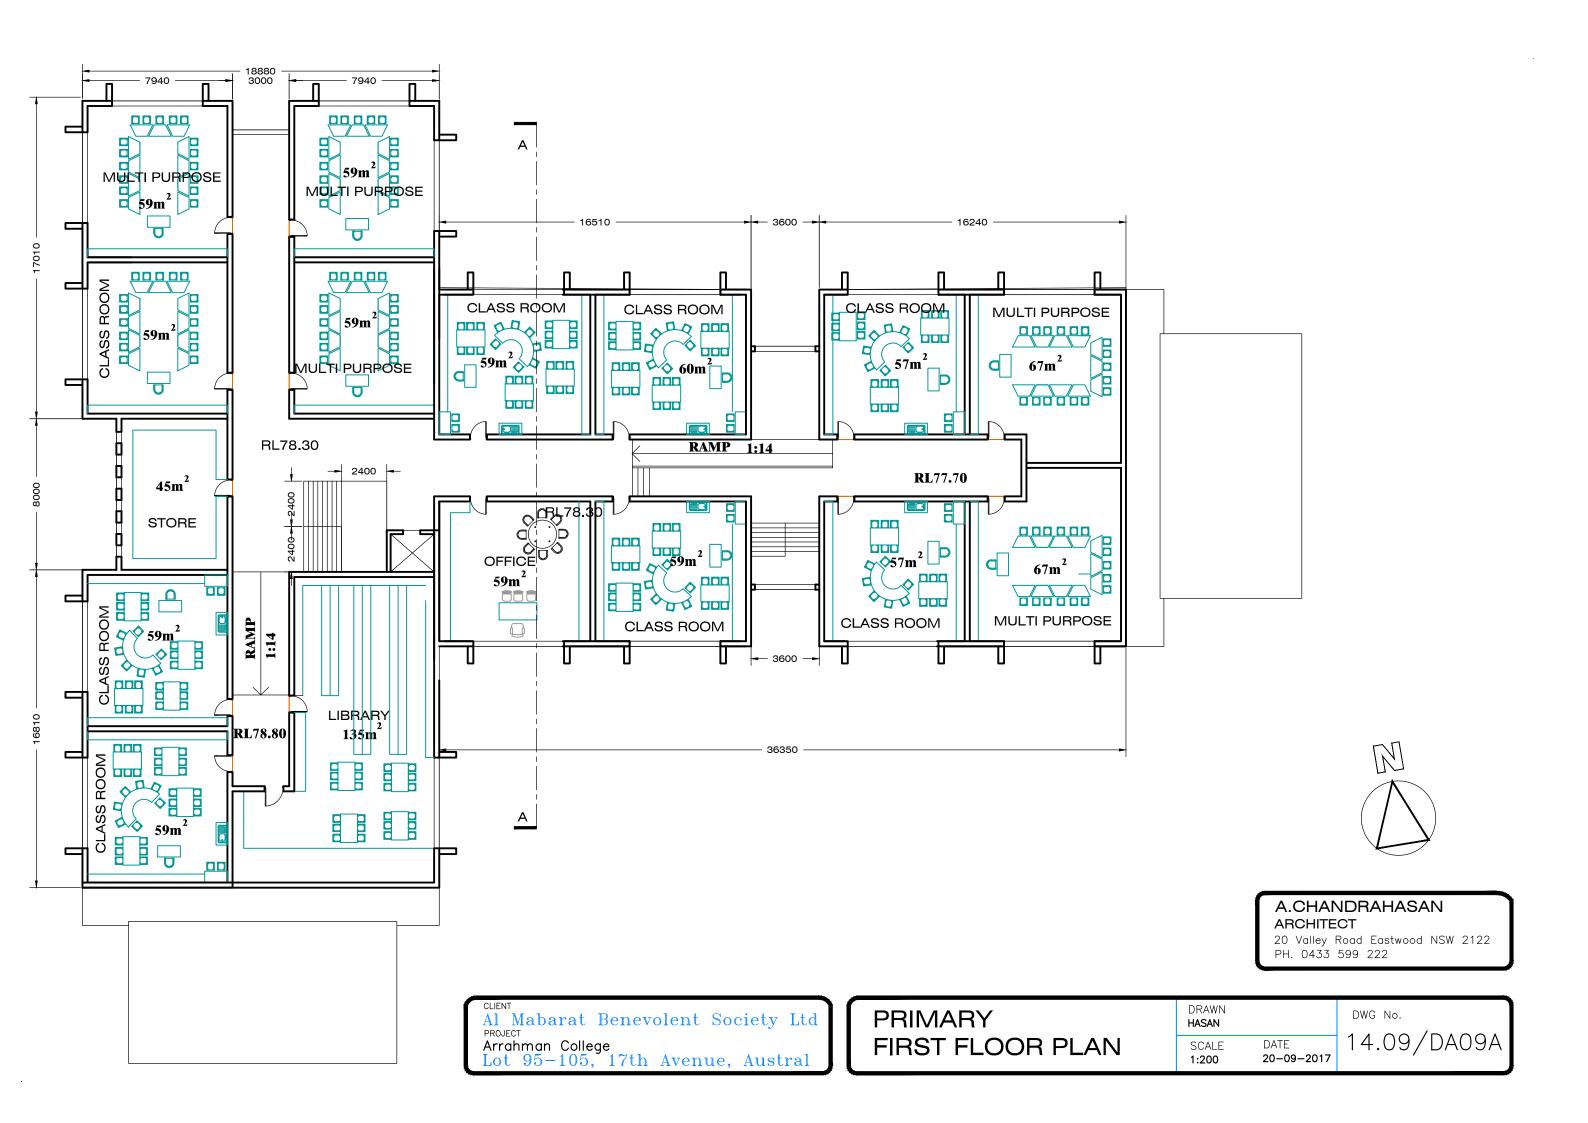

20 Valley Road Eastwood NSW 2122 PH. 0433 599 222 Al Mabarat Benevolent Society Ltd
PROJECT
Arrahman College
Lot 95-105, 17th Avenue, Austral

PRIMARY SECTION & ELEVATION

DRAWN HASAN

SCALE DATE 1:200

DWG No. 14.05